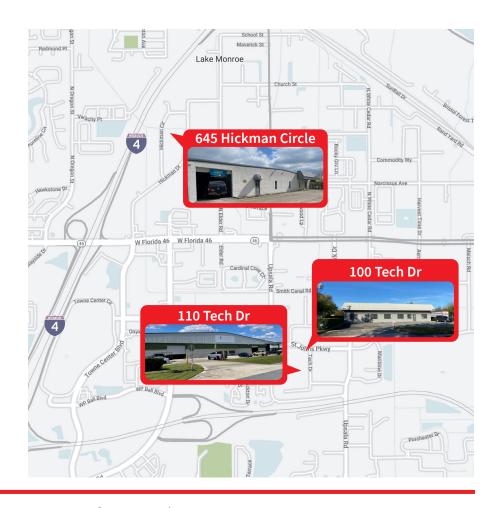

# JUST SOLD IN SEMINOLE COUNTY

CALL US NOW TO LEARN MORE ABOUT THESE SALES AND HOW WE CAN HELP YOU ACHIEVE THE HIGHEST PRICE FOR YOUR PROPERTY.

250 S Orange Ave, #700P Orlando, FL 32801

RETURN SERVICE REQUESTED